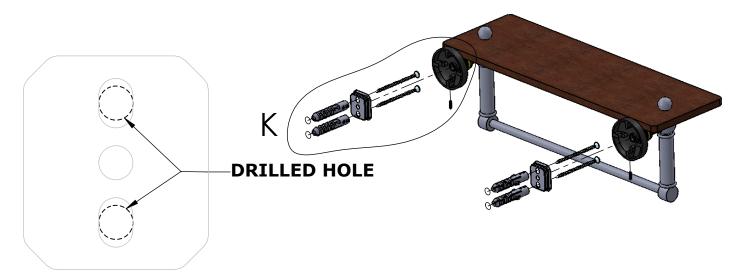

#### Step 1: Drill holes in Wall for screw anchors and attach Mounting Plate to Wall

Determine your desired location for installation and make a mark for the location of the mounting plate. Remove mounting plate from backplate by loosening set screw in backplate as pictured below. Place center hole of mounting plate over mark made above. Make 2 marks where mounting screws will be placed as shown below. Drill hole at each of the marks. (You may substitute other style mounting anchors or screws if desired). Place anchors into the holes made. Place mounting plate over holes and secure to mounting surface using screws as shown below.