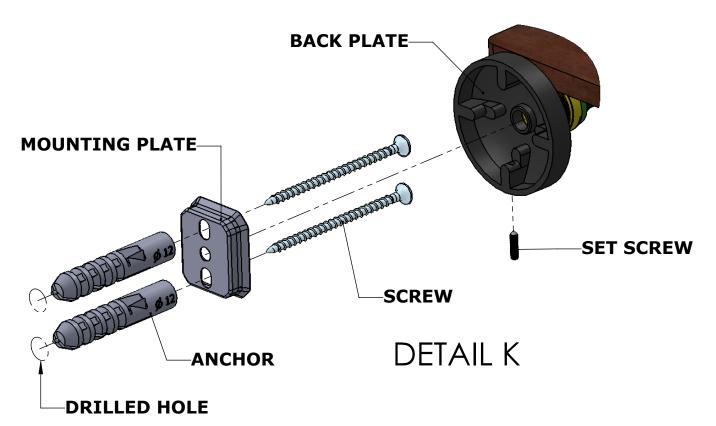

#### Step 1: Drill holes in Wall for screw anchors and attach Mounting Plate to Wall

Determine your desired location for installation and make a mark for the location of the mounting plate. Remove mounting plate from backplate by loosening set screw in backplate as pictured below. Place center hole of mounting plate over mark made above. Make 2 marks where mounting screws will be placed as shown below. Drill hole at each of the marks. (You may substitute other style mounting anchors or screws if desired). Place anchors into the holes made. Place mounting plate over holes and secure to mounting surface using screws as shown below.