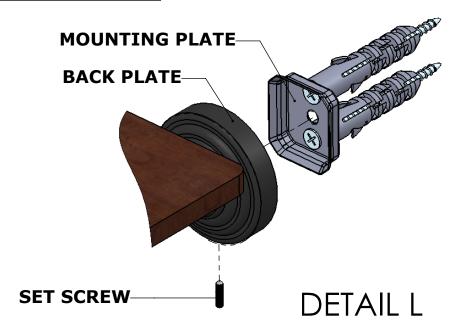

#### Step 2: Attach Bracket to Mounting Plate.

Place bracket on mounting plate and secure by tightening set screw as shown below.