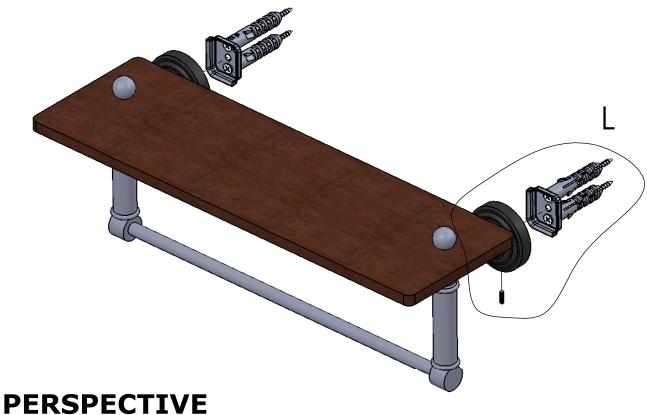

#### Step 2: Attach Bracket to Mounting Plate.

Place bracket on mounting plate and secure by tightening set screw as shown below.